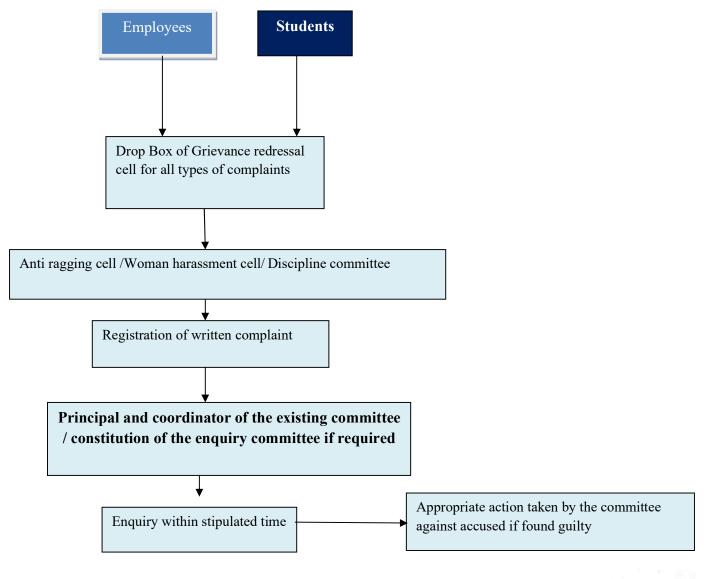

| Page No.                                                    |  |  |  |  |
| 6.2.1                                                | <ol> <li>Organogram</li> <li>Institutional Development Plan (IDP)</li> <li>Local Governing Body Rules</li> <li>M.P. Civil Service Rules</li> <li>M.P. Purchase Rules</li> <li>Assistant Professor Recruitment Rules</li> <li>Various Committees of College</li> </ol> | 01-02<br>01-08<br>01-04<br>01-04<br>01-05<br>01-02<br>01-14 |  |  |  |  |

CO-ORDINATOR Vijaya Raja Govi Girls PG Collega Morar-Gwi



# Vijayaraje Government Girls P. G. College, Morar, Gwalior (M.P.)

# ORGANOGRAM



# **Functioning of Grievance Redressal Cell**







# Institutional Development Plan 2018-2022

#### VIJAYA RAJE GOVERNMENT GIRLS POSTGRADUATE COLLEGE, MORAR, GWALIOR

#### FIVE YEAR DEVELOPMENT PLAN 2018-2022

#### GOALS

- 1. Expansion of infrastructure and environment management
- 2. To enhance excellence and overall development of the student
- 3. To enhance employability and placement
- 4. Improvement in academic standards
- 5. Improvement of governance and management of the college

#### GOAL – 1 Expansion of Infrastructure & Environment Management. Milestones (Sub-goals)

- Expansion of classrooms.
- Up gradation of Labs.
- Expansion of Smart Classes.
- · Installation of Generator set .
- Fixture of Solar panels.
- Creating water harvesting system.
- Road & Sewage Maintenance.
- Improving Canteen facilities.
- Development of Bo