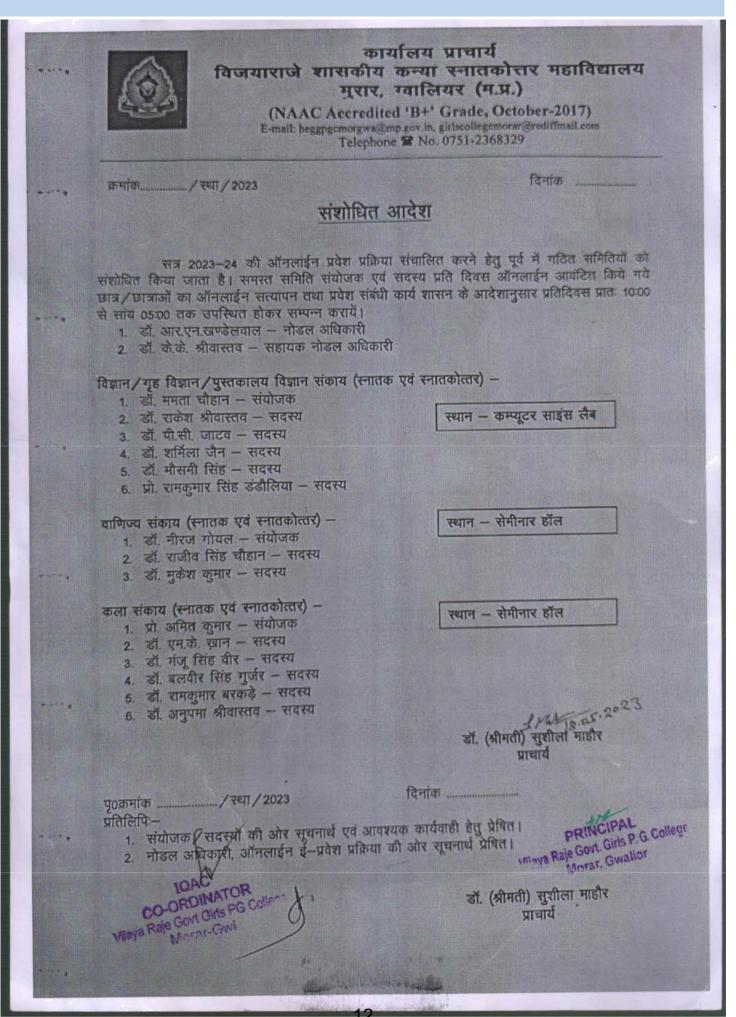

# **Various Committees of College**

कार्यालय प्राचार्य, विजयाराजे शासकीय कन्या स्नातकोत्तर महाविद्यालय, मुरार, ग्वालियर क्रमांक. 1530 दिनांक. 31-91-2923

6

## संशोधित आदेश

सत्र 2022-23 के लिए महाविद्यालयीन समितियों का गठन निम्नानुसार किया जाता है। समिति सौंपे गये कार्यों का संपादन उत्तरदायित्व के साथ करें। कार्य न करने की दशा में समिति उत्तरदायी होगी। प्रत्येक समिति प्रत्येक माह में कम से कम एक बैठक आवश्यक रूप से आयोजित कर, प्राचार्य को f. Mal 21.01. 2023

| 1 विधानसभा प्रश्न प्रभारी:                                         | 1. डॉ. के.के. श्रीवास्तव                                                                                         | प्राचार्य 31.01<br>प्राचार्य<br>गासकीय कन्या रूसकोत्तर महाविद्यालय<br>मुरार-ग्वालियर                             |
|--------------------------------------------------------------------|------------------------------------------------------------------------------------------------------------------|------------------------------------------------------------------------------------------------------------------|
|                                                                    | 2. डॉ. अंजू शर्मा, सहा.प्राध्यापक                                                                                | Alla-alling                                                                                                      |
| (17:00)                                                            | 3. श्रीमती प्रीति सक्सेना, प्रभारी मुख्य                                                                         | लिपिक                                                                                                            |
| 2 स्टॉफ काउंसिल (प्राध्यापक मंडल):                                 |                                                                                                                  | and the second |
| 1 अध्यक्ष                                                          |                                                                                                                  | ter in the                                                                                                       |
| 2 उपाध्यक्ष                                                        | प्राचार्य                                                                                                        |                                                                                                                  |
| 2 उपाध्यक्ष<br>3 सचिव                                              | डॉ. ज्योति उपाध्याय                                                                                              |                                                                                                                  |
|                                                                    | डॉ. एस.के. श्रीवास्तव                                                                                            |                                                                                                                  |
| 3 संकाय समन्वयकः—(परिचय पत्र पर हर्ग<br>1 डॉ. विमलकान्त श्रीवास्तव |                                                                                                                  |                                                                                                                  |
| २ डॉ. एस के श्रीवास्तव                                             | (विज्ञान)                                                                                                        |                                                                                                                  |
| 2 डॉ. एस.के. श्रीवास्तव<br>3 डॉ. अपर्णा शर्मा                      | (वाणिज्य)                                                                                                        |                                                                                                                  |
|                                                                    | (गृह विज्ञान)                                                                                                    |                                                                                                                  |
| 4 डॉ. रजनी मिश्रा                                                  | (कला)                                                                                                            |                                                                                                                  |
| 4 वृक्षारोपण, परिसर विकास सौन्दर्यीकरण                             |                                                                                                                  |                                                                                                                  |
| 1 डॉ. अंजू शर्मा                                                   | (संयोजक)                                                                                                         | Reatification                                                                                                    |
| 2 प्रो. अमित कुमार                                                 | 119191                                                                                                           | Beatification mmittee                                                                                            |
| 3 डॉ. रामकुमार डंडौलिया                                            | (सदस्य)                                                                                                          | iiiiiiiiiiee                                                                                                     |
| 4 डॉ अपर्णा शर्मा                                                  | (सदस्य)                                                                                                          |                                                                                                                  |
| 5 श्री माताचरन शर्मा                                               | (सदस्य)                                                                                                          |                                                                                                                  |
| 6 स्टोर प्रभारी/माली                                               | the state of the second second                                                                                   |                                                                                                                  |
| 5 छात्रा कल्याण समिति/निर्धन छात्रा सह                             |                                                                                                                  | 14 (BL V)                                                                                                        |
| 1 डॉ. माया त्रिपाठी                                                | (संयोजक)                                                                                                         | South and the second second                                                                                      |
| 2 डॉ. पूनम वार्ष्णेय                                               | (सदस्य) Stud                                                                                                     | ent welfare                                                                                                      |
| 3 डॉ. अनिल कुमार झा                                                | (सदस्य) Сс                                                                                                       | ommittee                                                                                                         |
| 4 डॉ. कपिलबाला पंचाल                                               | (सदस्य)                                                                                                          |                                                                                                                  |
| 6 टाइम टेबिल समितिः-                                               |                                                                                                                  |                                                                                                                  |
| 1 डॉ. विमलकान्त श्रीवास्तव                                         | विज्ञान संकाय                                                                                                    |                                                                                                                  |
| 2 डॉ. रेनू एस. नायर                                                | and the second |                                                                                                                  |
| 3 डॉ. एस.के. श्रीवास्तव                                            | वाणिज्य Time Ta                                                                                                  | able Committee                                                                                                   |
| 4 डॉ. आर.एन. खण्डेलवाल                                             |                                                                                                                  |                                                                                                                  |
| 5 डॉ. के.के. श्रीवास्तव                                            | कला                                                                                                              |                                                                                                                  |
| 6 डॉ. रतन सिन्हा                                                   |                                                                                                                  |                                                                                                                  |
| 7 डॉ. एन.एस. निरंजन                                                |                                                                                                                  |                                                                                                                  |
| C C                                                                |                                                                                                                  | m                                                                                                                |
|                                                                    | PRIV                                                                                                             | CTPAL COLLEGE                                                                                                    |
| CO-ORDINATOR                                                       | Vitinua Rale Govi                                                                                                | Girls P. G. College<br>Gwallor                                                                                   |
| lava Raie Gout Cide DC Oct                                         |                                                                                                                  | Gwalior                                                                                                          |
| Morar-Gwi                                                          | of 11                                                                                                            |                                                                                                                  |
|                                                                    |                                                                                                                  |                                                                                                                  |
|                                                                    |                                                                                                                  |                                                                                                                  |