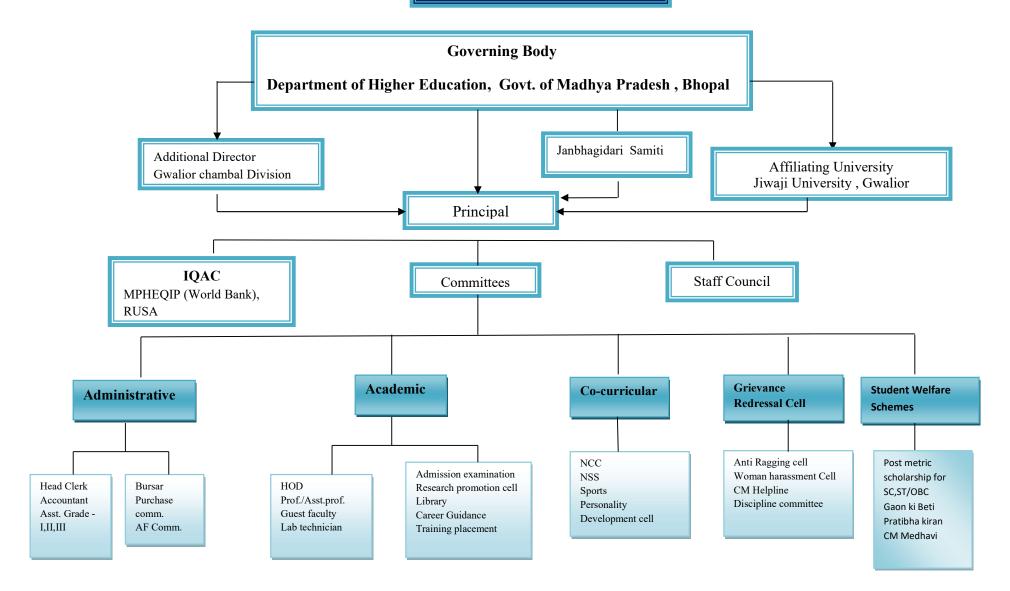

| Page No.                                                    |  |  |  |  |
| 6.2.1                                                | <ol> <li>Organogram</li> <li>Institutional Development Plan (IDP)</li> <li>Local Governing Body Rules</li> <li>M.P. Civil Service Rules</li> <li>M.P. Purchase Rules</li> <li>Assistant Professor Recruitment Rules</li> <li>Various Committees of College</li> </ol> | 01-02<br>01-08<br>01-04<br>01-04<br>01-05<br>01-02<br>01-14 |  |  |  |  |

CO-ORDINATOR Vijaya Raja Govi Girls PG Collega Morar-Gwi



# Vijayaraje Government Girls P. G. College, Morar, Gwalior (M.P.)

# ORGANOGRAM



# **Functioning of Grievance Redressal Cell**







# Institutional Development Plan 2018-2022

#### VIJAYA RAJE GOVERNMENT GIRLS POSTGRADUATE COLLEGE, MORAR, GWALIOR

#### FIVE YEAR DEVELOPMENT PLAN 2018-2022

#### GOALS

- 1. Expansion of infrastructure and environment management
- 2. To enhance excellence and overall development of the student
- 3. To enhance employability and placement
- 4. Improvement in academic standards
- 5. Improvement of governance and management of the college

#### GOAL – 1 Expansion of Infrastructure & Environment Management. Milestones (Sub-goals)

- Expansion of classrooms.
- Up gradation of Labs.
- Expansion of Smart Classes.
- · Installation of Generator set .
- Fixture of Solar panels.
- Creating water harvesting system.
- Road & Sewage Maintenance.
-